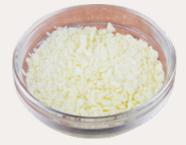

#### **TULIP CHOCOLATIER WHITE COMPOUND CHIPS**

Tulip Chocolatier White Compound Chips is a white compound chocolate that comes in chip form.

\_\_\_

Tulip Chocolatier Choco Rice Color are made from compound chocolate and suitable to add as a decoration topping for your cupcakes, cakes or breads.