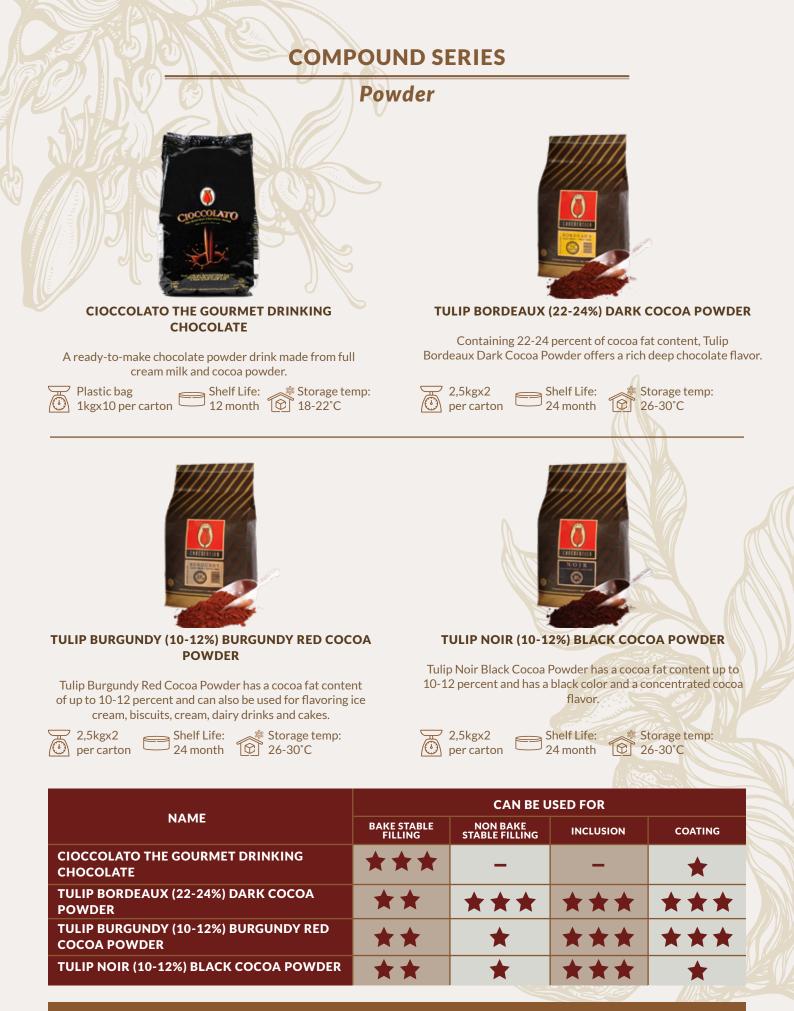

LIQUID......08 Sciroppi Chocolate Syrup Chocolate Dipping

**POWDER.....09** Cioccolato The Gourmet Drinking Chocolate Tulip Bordeaux (22-24%) Dark Cocoa Powder Tulip Burgundy (10-12%) Burgundy Red Cocoa Powder Tulip Noir (10-12%) Black Cocoa Powder

|                                                          | CAN BE USED FOR |            |          |           |  |  |  |  |
|----------------------------------------------------------|-----------------|------------|----------|-----------|--|--|--|--|
|                                                          | COATING         | DECORATION | MOULDING | INCLUSION |  |  |  |  |
| TULIP CHOCOLATIER DARK COMPOUND<br>CHOCOLATE             | **              | **         | ***      | ***       |  |  |  |  |
| TULIP CHOCOLATIER MILK COMPOUND<br>CHOCOLATE             | **              | **         | ***      | ***       |  |  |  |  |
| TULIP CHOCOLATIER WHITE COMPOUND                         | **              | **         | ***      | ***       |  |  |  |  |
| TULIP CHOCOLATIER STRAWBERRY<br>FLAVOURED COMPOUND       | **              | **         | ***      | ***       |  |  |  |  |
| TULIP CHOCOLATIER DECOR WHITE/DARK<br>COMPOUND CHOCOLATE | **              | ***        | **       | *         |  |  |  |  |
| TULIP MASTERBAKER DARK COMPOUND<br>CHOCOLATE             | **              | **         | ***      | **        |  |  |  |  |
| TULIP MASTERDECOR WHITE/DARK<br>COMPOUND CHOCOLATE       | **              | ***        | **       | *         |  |  |  |  |
| TULIP CHOCOLATIER WHITE/DARK<br>COMPOUND CHOCOLATE COINS | **              | **         | ***      | ***       |  |  |  |  |

| NAME                                | CAN BE USED FOR        |                            |           |         |  |  |  |
|-------------------------------------|------------------------|----------------------------|-----------|---------|--|--|--|
|                                     | BAKE STABLE<br>FILLING | NON BAKE<br>STABLE FILLING | INCLUSION | COATING |  |  |  |
| TULIP CHOCOLATIER CHOCOLATE COATING | _                      | _                          | **        | ***     |  |  |  |
| TULIP BLACK VELVET                  | -                      | -                          | -         | ***     |  |  |  |
| TULIP HAZEL DELIGHT                 | -                      | ***                        | **        | ***     |  |  |  |