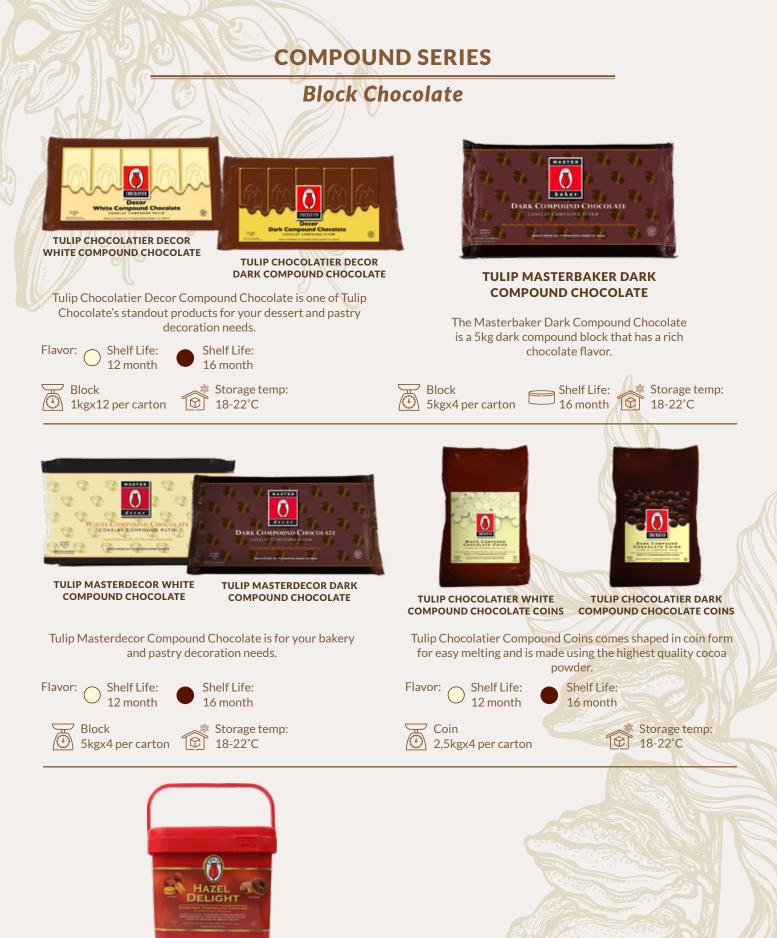

### **Block Chocolate**

#### TULIP CHOCOLATIER DARK COMPOUND CHOCOLATE

Tulip Chocolatier Dark Compound is a versatile product that comes with premium ingredients and a strong natural cocoa aroma.

#### TULIP CHOCOLATIER WHITE COMPOUND

Tulip Chocolatier White Compound block offers a rich and milky white chocolate taste, a highly desirable trait amongst consumers of white chocolate.

Block Shelf Life: Storage temp: 1kgx12 per carton 12 month 18-22°C

TULIP BLACK VELVET

The Black Velvet is a compound coating chocolate product that comes in a 5kg pail container.

Storage temp:

#### TULIP CHOCOLATIER MILK COMPOUND CHOCOLATE

Tulip Chocolatier Milk Compound offers a balanced sweet and milk flavor.

#### TULIP CHOCOLATIER STRAWBERRY FLAVOURED COMPOUND

This is a strawberry flavored compound that offers a superior taste and is extremely versatile for your baking needs.

#### **TULIP CHOCOLATIER CHOCOLATE COATING**

Tulip Chocolatier Chocolate Coating comes in a block form, when melted it has a rich chocolate flavor and produces a smooth and even finish for your cake and pastry coating needs.

Block

Shelf Life:

Storage temp: 18-22°C

**TULIP HAZEL DELIGHT** 

A smooth chocolate cream made with hazelnuts that's most suitable for filling, coating and as a spread for bakery and pastry products.

<sup>7</sup> Plastic pail () 5kg