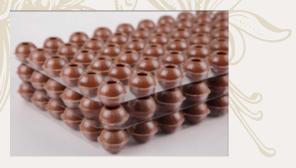

#### **TULIP ARTE TRUFFLESHELLS**

Our Tulip Arte Truffleshells have a convenient opening ontop so you can easily fill them with ganache, caramel and various cream fillings. It comes in 8 trays with 54 shells in each tray.